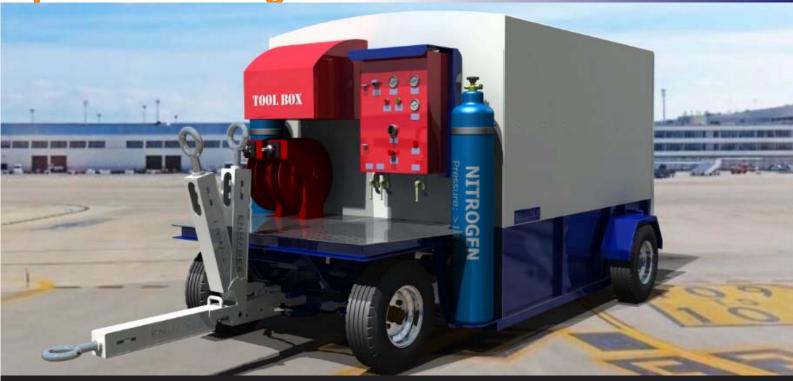

#### **Main Features**

| Product Model                              | ENM-TT-80-N                                                   |
|--------------------------------------------|---------------------------------------------------------------|
| Product Definition                         | Towable 4-Wheeled Tire Removal Handling Trailer               |
| Main Chassis Structure                     | Galvanized Carbon Steel                                       |
|                                            |                                                               |
| Maximum Serviceable Loading                | 1.500 kg                                                      |
| Approximate Weight                         | 2.300 kg                                                      |
| Steering System                            | Towing-Driven Steering with Linked Axle Transmission          |
| Towbar Spring-Suspansion                   | Available                                                     |
| Maximum Vehicle Speed                      | 70 km/h                                                       |
| Tire Group                                 | Pneumatic Tires with Steel Rim                                |
| Pneumatic Command and Control Box          | Analogue Valve Controlled, with Inflation and Deflation Lines |
| Number of Serviceable Nitrogen Cylinders   | 2                                                             |
| High Pressure Input Configuration          | Independent Dual Input Through 2 off Nitrogen Bottles         |
| Maximum Input Pressure                     | 3.000 psi                                                     |
| Output Configuration                       | Independent Dual Output Through 2 off Hose Reels              |
| Default Output Pressure Range Preset       | 0 to 250 psi                                                  |
| Automatic Pressure Shut-off Safety Feature | Available                                                     |
| Integrated Inside Illumination             | 2 off LED Tube Lights                                         |
| Electric Supply                            | 1 off 12 V Automotive Electric Battery                        |
| Fasteners                                  | A2 Grade                                                      |
| Surface Finish                             | Marine Quality Electrostatic Paint                            |
| Double Acting Brake                        | Available                                                     |
| Dimensions of Foldable Working Desk (DxW)  | 600 x 1700 (mm)                                               |
| Outer Cover Shield                         | Transparent / Non-Transparent                                 |
| Integrated Tool Box                        | Available                                                     |
| Flooring Material                          | 4/5 Aluminum Treadplate                                       |
| Inside Sidewall Covering                   | Plywood                                                       |
|                                            |                                                               |

Accommodating 2 off Wheels, 1 off Axle Jack, 1 off Brake Pack, 1 off Large-Size Tire Removal Dolly

Long-life Tires with Drag-linked Steering System, Axles Meeting Ackerman's Geometry

Dual Pneumatic Control Box with Auto Pressure Shot-off Ensuring Safe Tire Inflation and Deflation

Tow Bar and Low-Slope Rear Hatch with Springback Suspansion Mechanisms

Inside LED Illumination and Wall-mounted Foldable Working Desk Robust Design Made By Aerospace Engineers Having Comprehensive Industry Experience