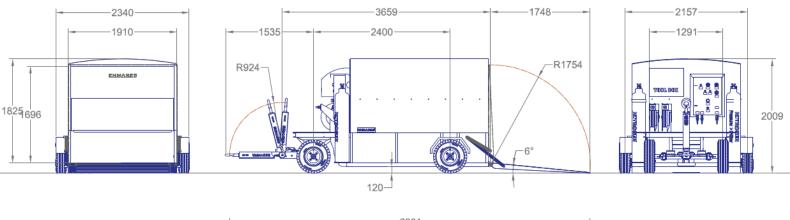

#### **Main Features**

| Product Model                              | ENM-TT-80-N                                                   |
|--------------------------------------------|---------------------------------------------------------------|
| Product Definition                         | Towable 4-Wheeled Tire Removal Handling Trailer               |
| Main Chassis Structure                     | Galvanized Carbon Steel                                       |
|                                            |                                                               |
| Maximum Serviceable Loading                | 1.500 kg                                                      |
| Approximate Weight                         | 2.300 kg                                                      |
| Steering System                            | Towing-Driven Steering with Linked Axle Transmission          |
| Towbar Spring-Suspansion                   | Available                                                     |
| Maximum Vehicle Speed                      | 70 km/h                                                       |
| Tire Group                                 | Pneumatic Tires with Steel Rim                                |
| Pneumatic Command and Control Box          | Analogue Valve Controlled, with Inflation and Deflation Lines |
| Number of Serviceable Nitrogen Cylinders   | 2                                                             |
| High Pressure Input Configuration          | Independent Dual Input Through 2 off Nitrogen Bottles         |
| Maximum Input Pressure                     | 3.000 psi                                                     |
| Output Configuration                       | Independent Dual Output Through 2 off Hose Reels              |
| Default Output Pressure Range Preset       | 0 to 250 psi                                                  |
| Automatic Pressure Shut-off Safety Feature | Available                                                     |
| Integrated Inside Illumination             | 2 off LED Tube Lights                                         |
| Electric Supply                            | 1 off 12 V Automotive Electric Battery                        |
| Fasteners                                  | A2 Grade                                                      |
| Surface Finish                             | Marine Quality Electrostatic Paint                            |
| Double Acting Brake                        | Available                                                     |
| Dimensions of Foldable Working Desk (DxW)  | 600 x 1700 (mm)                                               |
| Outer Cover Shield                         | Transparent / Non-Transparent                                 |
| Integrated Tool Box                        | Available                                                     |
| Flooring Material                          | 4/5 Aluminum Treadplate                                       |
| Inside Sidewall Covering                   | Plywood                                                       |
|                                            |                                                               |