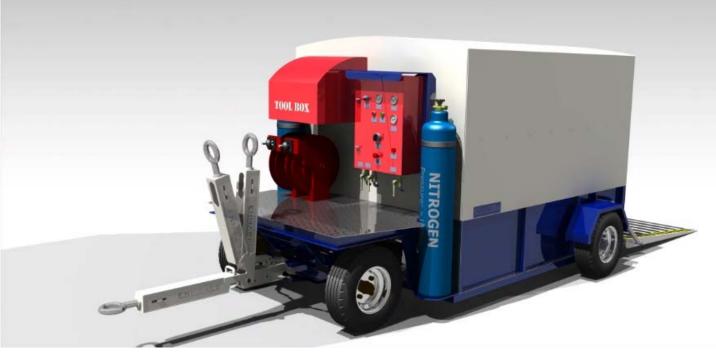

#### **Main Features**

| Product Model                              | ENM-TT-80-N                                                   |
|--------------------------------------------|---------------------------------------------------------------|
| Product Definition                         | Towable 4-Wheeled Tire Removal Handling Trailer               |
| Main Chassis Structure                     | Galvanized Carbon Steel                                       |
|                                            |                                                               |
| Maximum Serviceable Loading                | 1.500 kg                                                      |
| Approximate Weight                         | 2.300 kg                                                      |
| Steering System                            | Towing-Driven Steering with Linked Axle Transmission          |
| Towbar Spring-Suspansion                   | Available                                                     |
| Maximum Vehicle Speed                      | 70 km/h                                                       |
| Tire Group                                 | Pneumatic Tires with Steel Rim                                |
| Pneumatic Command and Control Box          | Analogue Valve Controlled, with Inflation and Deflation Lines |
| Number of Serviceable Nitrogen Cylinders   | 2                                                             |
| High Pressure Input Configuration          | Independent Dual Input Through 2 off Nitrogen Bottles         |
| Maximum Input Pressure                     | 3.000 psi                                                     |
| Output Configuration                       | Independent Dual Output Through 2 off Hose Reels              |
| Default Output Pressure Range Preset       | 0 to 250 psi                                                  |
| Automatic Pressure Shut-off Safety Feature | Available                                                     |
| Integrated Inside Illumination             | 2 off LED Tube Lights                                         |
| Electric Supply                            | 1 off 12 V Automotive Electric Battery                        |
| Fasteners                                  | A2 Grade                                                      |
| Surface Finish                             | Marine Quality Electrostatic Paint                            |
| Double Acting Brake                        | Available                                                     |
| Dimensions of Foldable Working Desk (DxW)  | 600 x 1700 (mm)                                               |
| Outer Cover Shield                         | Transparent / Non-Transparent                                 |
| Integrated Tool Box                        | Available                                                     |
| Flooring Material                          | 4/5 Aluminum Treadplate                                       |
| Inside Sidewall Covering                   | Plywood                                                       |
|                                            |                                                               |

Accommodating 2 off Wheels, 1 off Axle Jack, 1 off Brake Pack, 1 off Large-Size Tire Removal Dolly

Long-life Tires with Drag-linked Steering System, Axles Meeting Ackerman's Geometry

Dual Pneumatic Control Box with Auto Pressure Shot-off Ensuring Safe Tire Inflation and Deflation

Tow Bar and Low-Slope Rear Hatch with Springback Suspansion Mechanisms

Inside LED Illumination and Wall-mounted Foldable Working Desk Robust Design Made By Aerospace Engineers Having Comprehensive Industry Experience