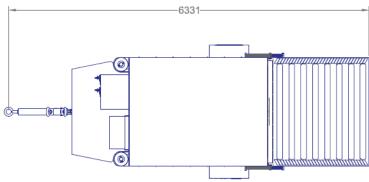

#### **Main Features**

| Product Model                              | ENM-TT-80-N                                                   |
|--------------------------------------------|---------------------------------------------------------------|
| Product Definition                         | Towable 4-Wheeled Tire Removal Handling Trailer               |
| Main Chassis Structure                     | Galvanized Carbon Steel                                       |
|                                            |                                                               |
| Maximum Serviceable Loading                | 1.500 kg                                                      |
| Approximate Weight                         | 2.300 kg                                                      |
| Steering System                            | Towing-Driven Steering with Linked Axle Transmission          |
| Towbar Spring-Suspansion                   | Available                                                     |
| Maximum Vehicle Speed                      | 70 km/h                                                       |
| Tire Group                                 | Pneumatic Tires with Steel Rim                                |
| Pneumatic Command and Control Box          | Analogue Valve Controlled, with Inflation and Deflation Lines |
| Number of Serviceable Nitrogen Cylinders   | 2                                                             |
| High Pressure Input Configuration          | Independent Dual Input Through 2 off Nitrogen Bottles         |
| Maximum Input Pressure                     | 3.000 psi                                                     |
| Output Configuration                       | Independent Dual Output Through 2 off Hose Reels              |
| Default Output Pressure Range Preset       | 0 to 250 psi                                                  |
| Automatic Pressure Shut-off Safety Feature | Available                                                     |
| Integrated Inside Illumination             | 2 off LED Tube Lights                                         |
| Electric Supply                            | 1 off 12 V Automotive Electric Battery                        |
| Fasteners                                  | A2 Grade                                                      |
| Surface Finish                             | Marine Quality Electrostatic Paint                            |
| Double Acting Brake                        | Available                                                     |
| Dimensions of Foldable Working Desk (DxW)  | 600 x 1700 (mm)                                               |
| Outer Cover Shield                         | Transparent / Non-Transparent                                 |
| Integrated Tool Box                        | Available                                                     |
| Flooring Material                          | 4/5 Aluminum Treadplate                                       |
| Inside Sidewall Covering                   | Plywood                                                       |
|                                            |                                                               |

Accommodating 2 off Wheels, 1 off Axle Jack, 1 off Brake Pack, 1 off Large-Size Tire Removal Dolly

Long-life Tires with Drag-linked Steering System, Axles Meeting Ackerman's Geometry

Dual Pneumatic Control Box with Auto Pressure Shot-off Ensuring Safe Tire Inflation and Deflation

Tow Bar and Low-Slope Rear Hatch with Springback Suspansion Mechanisms

Inside LED Illumination and Wall-mounted Foldable Working Desk Robust Design Made By Aerospace Engineers Having Comprehensive Industry Experience