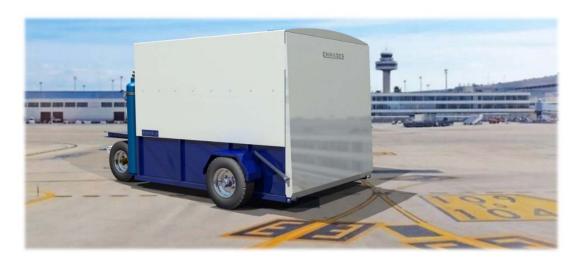

**ENMARES Aviation Marine and Land Defense Incorporate** 

# APRON HANDLING TRAILERS for aircraft tires



**Model No: ENM-TT-80-N** 

## **Apron Handling Trailers**











## **Apron Handling Trailers**



#### **Main Features**

| Product Model                              | ENM-TT-80-N                                                   |
|--------------------------------------------|---------------------------------------------------------------|
| Product Definition                         | Towable 4-Wheeled Tire Removal Handling Trailer               |
| Main Chassis Structure                     | Galvanized Carbon Steel                                       |
|                                            |                                                               |
| Maximum Serviceable Loading                | 1.500 kg                                                      |
| Approximate Weight                         | 2.300 kg