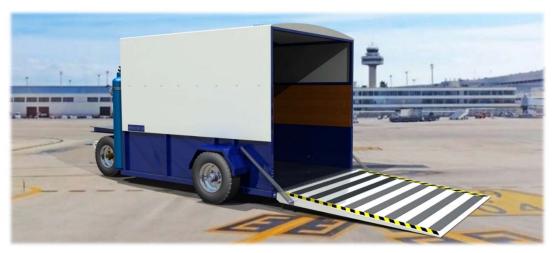

Tow Bar and Low-Slope Rear Hatch with Springback Suspansion Mechanisms

Inside LED Illumination and Wall-mounted Foldable Working Desk Robust Design Made By Aerospace Engineers Having Comprehensive Industry Experience