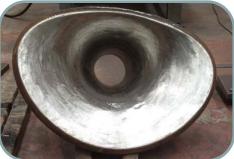

## Torpedo Countermeasures Cable Fairleads

|                                 | Main Features                 |                               |
|---------------------------------|-------------------------------|-------------------------------|
| Model No                        | 216-R510                      | 283-R700                      |
| Material                        | AISI 316                      | AISI 316                      |
| Manufacturing Method            | Molding                       | Molding                       |
| Lower Contact Surface Radius    | 510 mm                        | 700 mm                        |
| Minimum Inner Diameter          | 190 mm                        | 200 mm                        |
| Inner Contact Surface Roughness | 1,6 µ                         | 1,6 µ                         |
| Maximum Dimensions (w x l x h)  | 999 mm x 820 mm x 734 mm      | 1249 mm x 1032 mm x 1231 mm   |
| Total Weight                    | ~ 290 kg                      | ~ 475 kg                      |
| Operational Loading Capacity    | 30 ton                        | 30 ton                        |
| Compliance                      | Turkish Loyd Rules, Machinery | Turkish Loyd Rules, Machinery |
| Approximate Delivery Lead-time  | 8 weeks                       | 8 weeks                       |

#### Model No: 283-R700

www.enmares.com