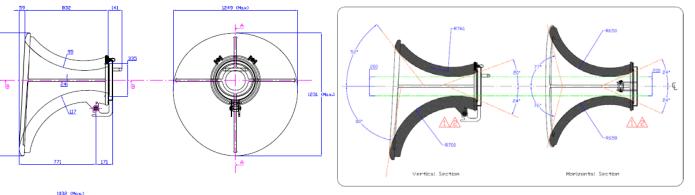

#### **Main Dimensions\***

\*Any customized surface that meets the geometric requirements of a specific section can be generated upon customer request.

#### Model No: 283-R700

www.enmares.com