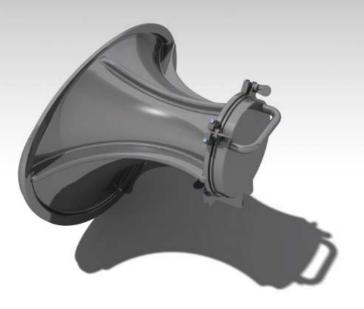

## Torpedo Countermeasures Cable Fairleads

|                                 | Main Features                 |                               |
|---------------------------------|-------------------------------|-------------------------------|
| Model No                        | 216-R510                      | 283-R700                      |
| Material                        | AISI 316                      | AISI 316                      |
| Manufacturing Method            | Molding                       | Molding                       |
| Lower Contact Surface Radius    | 510 mm                        | 700 mm                        |
| Minimum Inner Diameter          | 190 mm                        | 200 mm                        |
| Inner Contact Surface Roughness | 1,6 µ                         | 1,6 µ                         |
| Maximum Dimensions (w x l x h)  | 999 mm x 820 mm x 734 mm      | 1249 mm x 1032 mm x 1231 mm   |
| Total Weight                    | ~ 290 kg                      | ~ 475 kg                      |
| Operational Loading Capacity    | 30 ton                        | 30 ton                        |
| Compliance                      | Turkish Loyd Rules, Machinery | Turkish Loyd Rules, Machinery |
| Approximate Delivery Lead-time  | 8 weeks                       | 8 weeks                       |

## **Torpedo Countermeasures Cable Fairleads**

#### **Main Dimensions\***

\*Any customized surface that meets the geometric requirements of a specific section can be generated upon customer request.