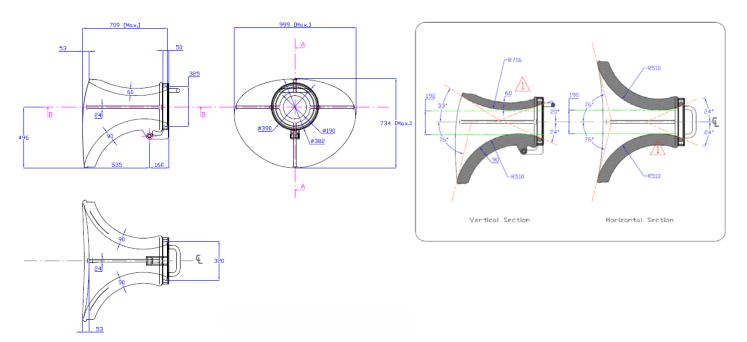

#### **Main Dimensions\***

\*Any customized surface that meets the geometric requirements of a specific section can be generated upon customer request.

#### Model No: 216-R510