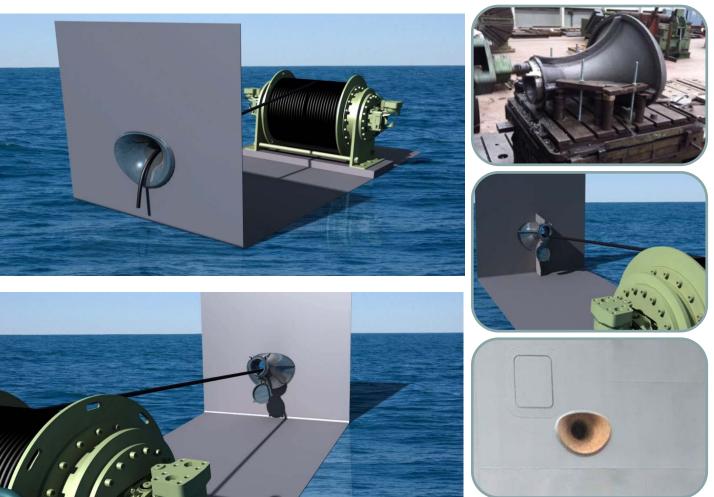

# Torpedo Countermeasures CARLE FAIRLEADS<sup>®®</sup>

www.enmares.com

## Torpedo Countermeasures Cable Fairleads

|                                 | Main Features                 |                               |
|---------------------------------|-------------------------------|-------------------------------|
| Model No                        | 216-R510                      | 283-R700                      |
| Material                        | AISI 316                      | AISI 316                      |
| Manufacturing Method            | Molding                       | Molding                       |
| Lower Contact Surface Radius    | 510 mm                        | 700 mm                        |
| Minimum Inner Diameter          | 190 mm                        | 200 mm                        |
| Inner Contact Surface Roughness | 1,6 µ                         | 1,6 µ                         |
| Maximum Dimensions (w x l x h)  | 999 mm x 820 mm x 734 mm      | 1249 mm x 1032 mm x 1231 mm   |
| Total Weight                    | ~ 290 kg                      | ~ 475 kg                      |
| Operational Loading Capacity    | 30 ton                        | 30 ton                        |
| Compliance                      | Turkish Loyd Rules, Machinery | Turkish Loyd Rules, Machinery |
| Approximate Delivery Lead-time  | 8 weeks                       | 8 weeks                       |

## **Torpedo Countermeasures Cable Fairleads**