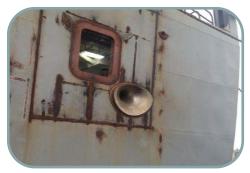

## Torpedo Countermeasures Cable Fairleads

|                                 | Main Features                 |                               |
|---------------------------------|-------------------------------|-------------------------------|
| Model No                        | 216-R510                      | 283-R700                      |
| Material                        | AISI 316                      | AISI 316                      |
| Manufacturing Method            | Molding                       | Molding                       |
| Lower Contact Surface Radius    | 510 mm                        | 700 mm                        |
| Minimum Inner Diameter          | 190 mm                        | 200 mm                        |
| Inner Contact Surface Roughness | 1,6 µ                         | 1,6 µ                         |
| Maximum Dimensions (w x l x h)  | 999 mm x 820 mm x 734 mm      | 1249 mm x 1032 mm x 1231 mm   |
| Total Weight                    | ~ 290 kg                      | ~ 475 kg                      |
| Operational Loading Capacity    | 30 ton                        | 30 ton                        |
| Compliance                      | Turkish Loyd Rules, Machinery | Turkish Loyd Rules, Machinery |
| Approximate Delivery Lead-time  | 8 weeks                       | 8 weeks                       |

## **Torpedo Countermeasures Cable Fairleads**